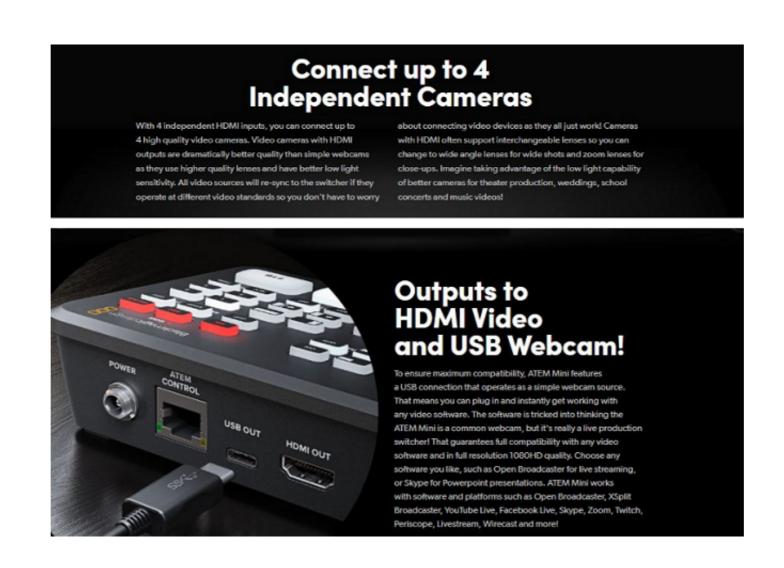

## Download

Atem-mini-setup



Atem-mini-setup



# Download

The Blackmagic ATEM Mini Pro is a prosumer switcher able to take in 4 HDMI inputs and switch between them live, and now with ... 1 year ago. 43,704 views ...

Blackmagic Design ATEM Mini Pro: The Ultimate Live Streaming Setup? | Tips and Tricks .... May 4, 2020 — In today's episode we run through how to setup the EQ, compressor, expander, and limiter in the Blackmagic Design ATEM Mini .... Setting the HDMI Output using the Video Out Buttons. 17. Direct Streaming and Switcher. Control via Ethernet. 17. Using the Multiview on ATEM Mini Pro 22.

### atem mini setup

atem mini setup, atem mini setup software, atem mini setup godress, atem mini setup utility, atem mini setup control, atem mini setup preview, atem mini setup preview, atem mini setup utility, atem